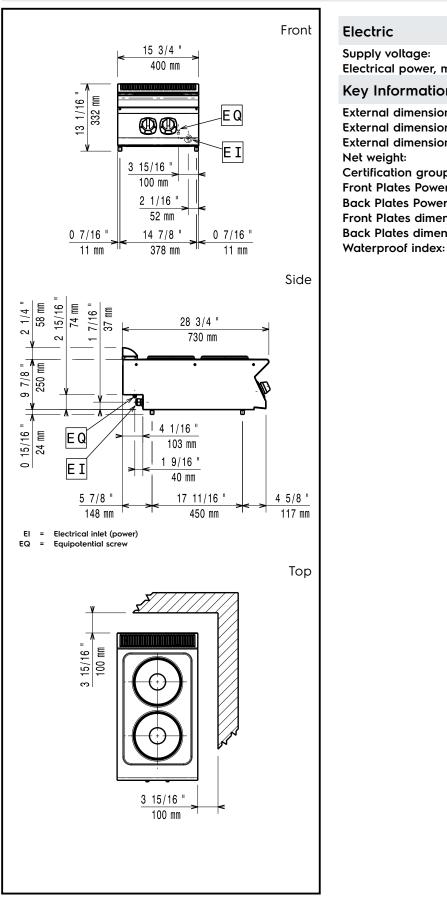

# Modular Cooking Range Line 700XP 2- Hot Plates El. Boiling Top - Marine

CE

DNV-GL

| Electric        |  |
|-----------------|--|
| Supply voltage: |  |

....

Electrical power, max:

5.2 kW

IPX4

400 V/3 ph/50/60 Hz

| Key Information:             |            |
|------------------------------|------------|
| External dimensions, Width:  | 400 mm     |
| External dimensions, Depth:  | 730 mm     |
| External dimensions, Height: | 250 mm     |
| Net weight:                  | 20 kg      |
| Certification group:         | N7CE1      |
| Front Plates Power:          | 2.6 - 0 kW |
| Back Plates Power:           | 2.6 - kW   |
| Front Plates dimensions:     | Ø 230      |
| Back Plates dimensions:      | Ø 230      |