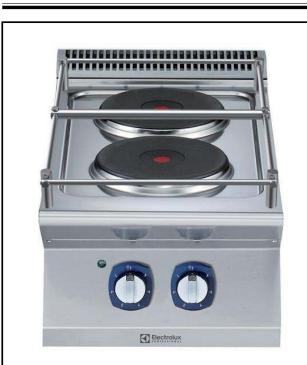

## Electrolux PROFESSIONAL

Modular Cooking Range Line 700XP 2- Hot Plates El. Boiling Top - Marine

371146 (E7ECMD2R05)

2-Hot Plate (2,6 kW each) electric Boiling Top - marine

#### Item No.

To be installed on open base installations, bridging supports or cantilever systems. Two 2.6 kW cast-iron hot plates hermetically sealed to the one-piece top. Exterior panels in stainless steel with Scotch Brite finish. One piece pressed work top in 1.5 mm thick stainless steel. Right-angled side edges to allow flush-fitting junction between units.

#### **Main Features**

- Unit to be mounted on open base cupboards, bridging supports or cantilever systems.
- The two 2.6kW cast-iron plates are hermetically sealed to the one-piece top.
- The special design of the control knob system guarantees against water infiltration.
- IPx4 water protection.
- Suitable for countertop installation.

#### Construction

- External panel in Stainless Steel with Scotch Brite finish.
- One piece pressed 1.5 mm work top in Stainless steel.
- Model has right-angled side edges to allow flush fitting joints between units, eliminating gaps and possible dirt traps.